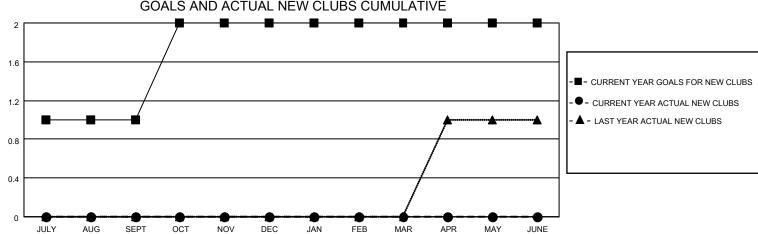

## District 26 M3

| Clubs RESULTS FOR 2022-2023 |   |   |   | Members  RESULTS FOR 2022-2023 |    |    |    |
|-----------------------------|---|---|---|--------------------------------|----|----|----|
|                             |   |   |   |                                |    |    |    |
| JULY/AUG/SEPT               | 1 | 0 | 0 | JULY/AUG/SEPT                  | 10 | 14 | 26 |
| OCT/NOV/DEC                 | 1 | 0 | 0 | OCT/NOV/DEC                    | 10 | 33 | 10 |
| JAN/FEB/MAR                 | 0 | 0 | 0 | JAN/FEB/MAR                    | 0  | 0  | 0  |
| APR/MAY/JUNE                | 0 | 0 | 0 | APR/MAY/JUNE                   | 0  | 0  | 0  |