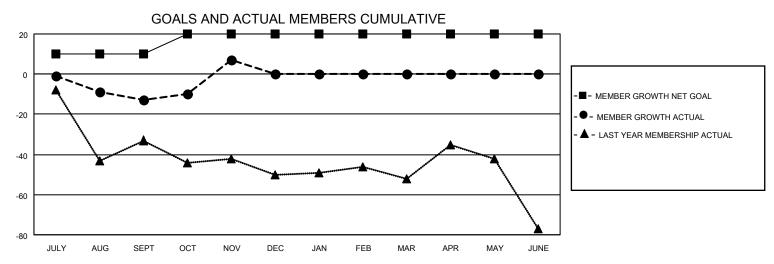

## District 26 M3

| Clubs RESULTS FOR 2022-2023 |   |   |   | Members  RESULTS FOR 2022-2023 |    |    |    |
|-----------------------------|---|---|---|--------------------------------|----|----|----|
|                             |   |   |   |                                |    |    |    |
| JULY/AUG/SEPT               | 1 | 0 | 0 | JULY/AUG/SEPT                  | 10 | 14 | 26 |
| OCT/NOV/DEC                 | 1 | 0 | 0 | OCT/NOV/DEC                    | 10 | 33 | 10 |
| JAN/FEB/MAR                 | 0 | 0 | 0 | JAN/FEB/MAR                    | 0  | 0  | 0  |
| APR/MAY/JUNE                | 0 | 0 | 0 | APR/MAY/JUNE                   | 0  | 0  | 0  |